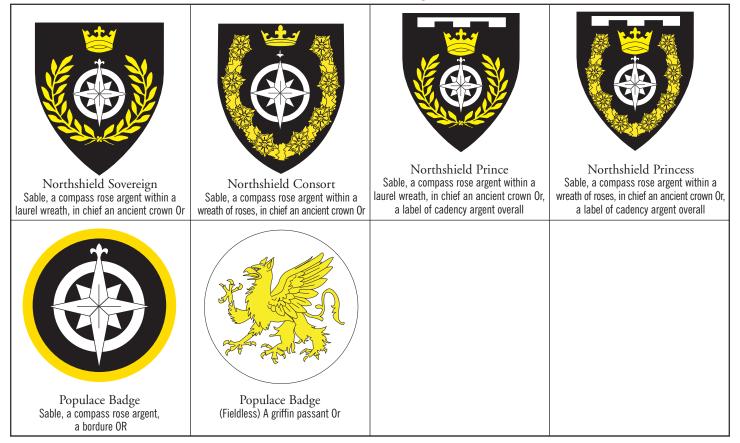

## Northshield's Registered heraldry

The Arms of the Kingdom



## The Awards/Orders beloware non-armigerous

| Order of the Crwth<br>(Fieldless) A crwth argent                                 | Order of the Pyxis<br>(Fieldless) A cross clechy 0r within and | Order of the Saltire<br>Vert estencely argent, a saltire Or | Award of the Hearthstead<br>Sable, a brazier Or enflamed proper |
|----------------------------------------------------------------------------------|----------------------------------------------------------------|-------------------------------------------------------------|-----------------------------------------------------------------|
|                                                                                  | conjoined to an annulet argent                                 | surmounted by a lozenge ployé argent