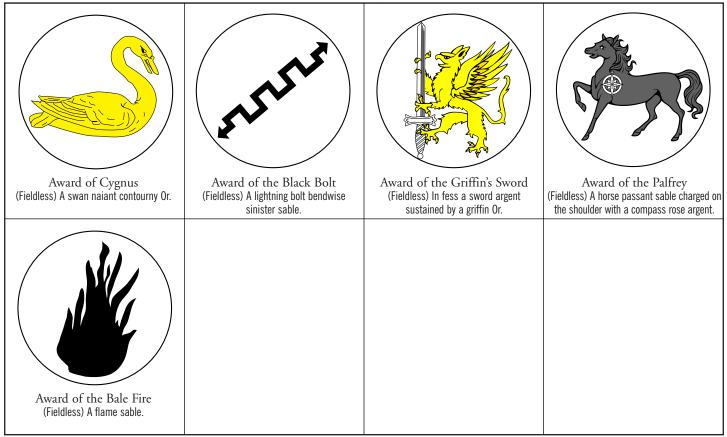

---------------------------------|-------------------------------------------------------------|-----------------------------------------------------------------|
|                                                                                  | conjoined to an annulet argent                                 | surmounted by a lozenge ployé argent                        | within a bordure Or masoned sable                               |
| Award of the Compass<br>(Fieldless) A pair of compasses Or<br><i>Youth Award</i> |                                                                |                                                             |                                                                 |

## Northshield's Registered heraldry

The Awards below convey an Award of Arms



## The Orders below convey a Grant of Arms

| Order of Tyr<br>(Fieldless) On a hand fesswise sable a Tyr<br>rune argent. | Order of Aquila<br>(Fieldless) An eagle per pale Or and sable<br>maintaining a lightning bolt sable and a<br>lightning bolt Or. | Order of the Iron Griffin Legion<br>(Fieldless) In fess a sword sustained<br>by a griffin sable. | Order of Destrer<br>(Fieldless) A compass rose argent<br>sustained by a horse rampant 0r. |
|----------------------------------------------------------------------------|---------------------------------------------------------------------------------------------------------------------------------|--------------------------------------------------------------------------------------------------|-----------------------------------------------