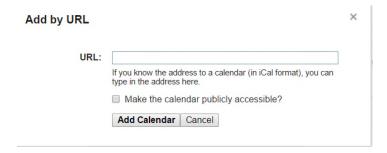

Instructions:

On your computer (no phone apps) go to other calendars. Select add by URL

## Copy and paste

https://calendar.google.com/calendar/ical/59130hf3l36lmidicu29klcges%40group.calendar.google.com/public/basic.ics into URL.

Add Calendar